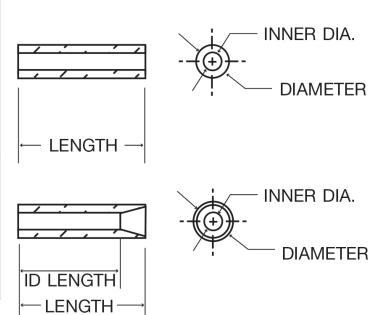

## **Specifications**

| Model            | SP-60                      |
|------------------|----------------------------|
| Inside Diameter  | .020/.022"                 |
| Outside Diameter | .064/.065"                 |
| Length           | .0700/.0787"               |
| ID Length        | .0528/.0567" Sapphire Tube |