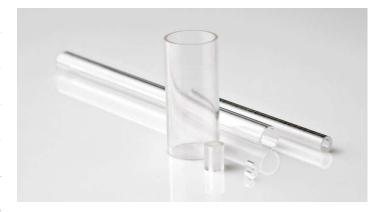

# Sapphire Tubes & Ruby Tubes - SP-60

#### Description

Sapphire Tubes are available in a range of sizes and can be held tighter in tolerance than metal. Stock sizes start with ID .015" and can be made up to almost any ID and OD. Sapphire Tubes are excellent choice for feed-through applications due to material strength.